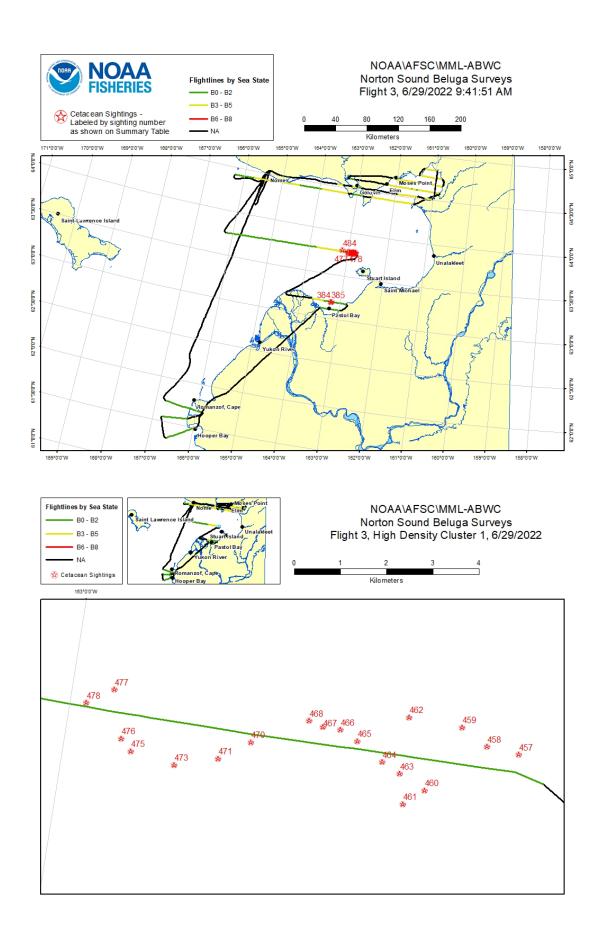

## Norton Sound Belugas - Flight 3-29 June 2022

Area flown: Transects 32, 34, 35, 36, 37, and three additional transects located between Scammon Bay and Hooper Bay were flown completely. Transects 16, 17, 24, and 33 were

partially completed.

Total hours flown: 8.0 (3 flights)
Total transect hours: 3.5

Number of belugas seen: 26

Weather and visibility: Skies were clear to overcast. Sea state ranged from Beaufort 1-5.

Visibility ranged from 0 km to unlimited, with glare, low ceilings, and precipitation.

Sightings: Belugas and small unidentified pinnipeds.

## Preliminary Summary, Flight 3 Date: Wednesday, June 29, 2022

| Total belugas: 26                    | Start time: 6/29/2022 9:58:44 AM | End time: 6/29/2022 7:37:03 PM |  |
|--------------------------------------|----------------------------------|--------------------------------|--|
| Beluga sightings: 22                 | Transect minutes: 210            | Transect km: 803.8             |  |
| Belugas on transect: 26              | Circling minutes: 0              | Circling km: 0                 |  |
| Beluga cow-calf pairs: 0             | Trans+Circ minutes: 210          | Trans+Circ km: 803.8           |  |
| Beluga cow-calf pairs on transect: 0 | Search minutes: 2                | Search km: 6.7                 |  |
| Other cetacean sightings: 0          | Total minutes: 478               | Total km: 2204.2               |  |
|                                      | Deadhead minutes: 267            | Deadhead km: 1393.7            |  |
|                                      |                                  |                                |  |
|                                      |                                  |                                |  |
|                                      |                                  |                                |  |
|                                      |                                  |                                |  |
|                                      |                                  |                                |  |

| Event | Lat   | Long    | Species | Total | Calves | Behavior | Swim Direction | On Effort     |
|-------|-------|---------|---------|-------|--------|----------|----------------|---------------|
| 384   | 63.19 | -163.22 | beluga  | 1     | 0      | swim     | -1             | True- Closing |
| 385   | 63.19 | -163.23 | beluga  | 1     | 0      | swim     | -1             | True- Closing |
| 457   | 63.78 | -162.8  | beluga  | 1     | 0      | swim     | -1             | True- Closing |
| 458   | 63.78 | -162.82 | beluga  | 1     | 0      | swim     | -1             | True- Closing |
| 459   | 63.78 | -162.83 | beluga  | 1     | 0      | swim     | -1             | True- Closing |
| 460   | 63.78 | -162.84 | beluga  | 1     | 0      | swim     | -1             | True- Closing |
| 461   | 63.78 | -162.85 | beluga  | 1     | 0      | swim     | -1             | True- Closing |
| 462   | 63.78 | -162.85 | beluga  | 1     | 0      | swim     | -1             | True- Closing |
| 463   | 63.78 | -162.85 | beluga  | 1     | 0      | swim     | -1             | True- Closing |
| 464   | 63.78 | -162.86 | beluga  | 2     | 0      | swim     | -1             | True- Closing |
| 465   | 63.78 | -162.87 | beluga  | 2     | 0      | swim     | -1             | True- Closing |
| 466   | 63.78 | -162.88 | beluga  | 1     | 0      | swim     | -1             | True- Closing |
| 467   | 63.78 | -162.89 | beluga  | 1     | 0      | swim     | -1             | True- Closing |
| 468   | 63.78 | -162.9  | beluga  | 2     | 0      | swim     | -1             | True- Closing |
| 470   | 63.78 | -162.92 | beluga  | 1     | 0      | swim     | -1             | True- Closing |
| 471   | 63.78 | -162.93 | beluga  | 1     | 0      | swim     | -1             | True- Closing |
| 473   | 63.78 | -162.95 | beluga  | 2     | 0      | swim     | -1             | True- Closing |
| 475   | 63.78 | -162.97 | beluga  | 1     | 0      | swim     | -1             | True- Closing |
| 476   | 63.78 | -162.97 | beluga  | 1     | 0      | swim     | -1             | True- Closing |
| 477   | 63.78 | -162.98 | beluga  | 1     | 0      | swim     | -1             | True- Closing |
| 478   | 63.78 | -162.99 | beluga  | 1     | 0      | swim     | -1             | True- Closing |
| 484   | 63.78 | -163.14 | beluga  | 1     | 0      | swim     | -1             | True- Closing |